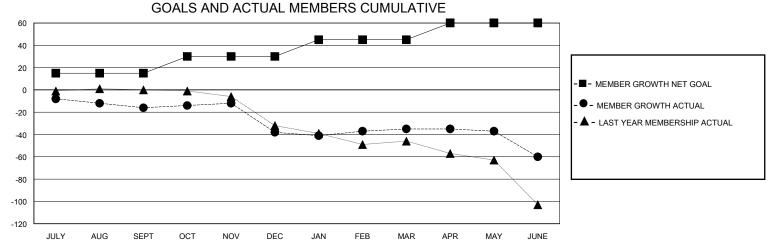

## District 3 SW

Results as of: 6/30/2024

| GMT:                  |               | GMT CA    |               |                       |                       |                         |                                                    |  |
|-----------------------|---------------|-----------|---------------|-----------------------|-----------------------|-------------------------|----------------------------------------------------|--|
|                       | Club          | s         |               | Members               |                       |                         |                                                    |  |
| RESULTS FOR 2023-2024 |               |           |               | RESULTS FOR 2023-2024 |                       |                         |                                                    |  |
| QUARTER               | NEW CLUB GOAL | NEW CLUBS | DROPPED CLUBS | QUARTER MEMB          | ER GROWTH NET<br>GOAL | MEMBER GROWTH<br>ACTUAL | DROPPED<br>MEMBERS ACTUAL<br>(including transfers) |  |
| JULY/AUG/SEPT         | 0             | 0         | 0             | JULY/AUG/SEPT         | 15                    | 43                      | 38                                                 |  |
| OCT/NOV/DEC           | 0             | 0         | 0             | OCT/NOV/DEC           | 15                    | 17                      | 39                                                 |  |
| JAN/FEB/MAR           | 0             | 0         | 0             | JAN/FEB/MAR           | 15                    | 37                      | 32                                                 |  |
| APR/MAY/JUNE          | 1             | 0         | 0             | APR/MAY/JUNE          | 15                    | 14                      | 36                                                 |  |